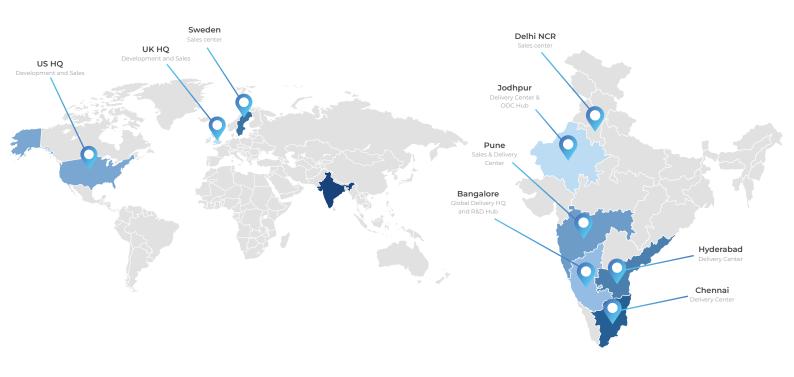

## **Address**

Statesman, Green Glen Layout, Iblur, Outer ring road, Bellandur, Bengaluru, Karnataka 560103